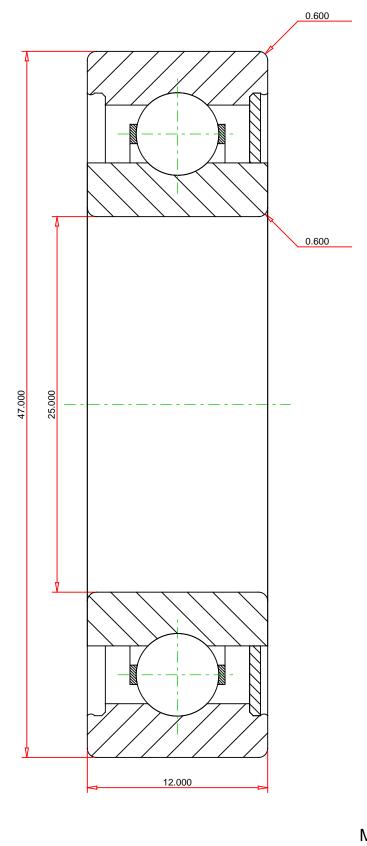

## <u>Specifications</u> | <u>Dimensions</u> | <u>Basic Load Ratings</u> | <u>Factors</u>

| Specifications - |                           |                  |  |  |
|------------------|---------------------------|------------------|--|--|
|                  | Clearance                 | C3               |  |  |
|                  | Bore Size d               | 25.000 mm        |  |  |
|                  |                           |                  |  |  |
|                  | Features                  | One Contact Seal |  |  |
|                  | Bearing Type              | Standard DGBB    |  |  |
|                  | Weight                    | 0.080 Kg         |  |  |
|                  | Manufacturing Part Number | 6005RSC3         |  |  |

| Dimensions        |           | - |
|-------------------|-----------|---|
| utside Diameter D | 47.000 mm |   |

| Outside Ring Width B | 12.000 mm |
|----------------------|-----------|
| Radius Rs min        | 0.600 mm  |